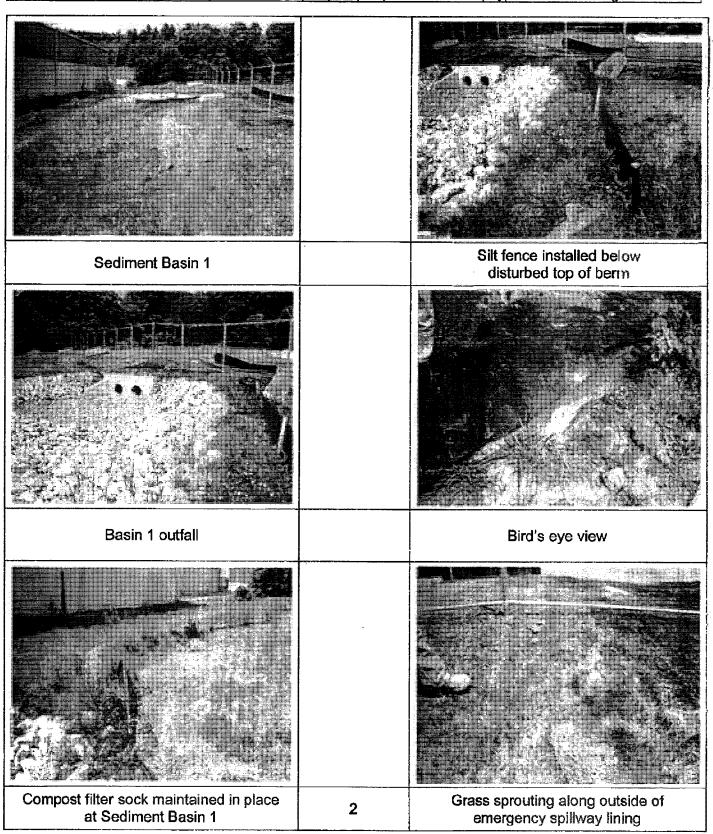

--------|--------|--|
| Munici | ipality    | West Manch  | ester Twp     |                  |       |          | Photogra    | pher: K. Ward          |        |  |
| Weath  | ner:       | 96 degrees, | sunny         | T I              | nsp.# | Report 2 | Type of (   | Camera : Digital       | $\neg$ |  |



| Date:  | 07/02  | /14 Site Name:      | 1600 Colony | 600 Colony Road |          |           | PAG2006713039    |  |  |
|--------|--------|---------------------|-------------|-----------------|----------|-----------|------------------|--|--|
| Munici | pality | West Manchester Twp |             |                 |          | Photogra  | pher: K. Ward    |  |  |
| Weath  | er:    | 96 degrees, sunny   | Ins         | p. #            | Report 2 | Type of 0 | Camera : Digital |  |  |



| Date:    | Date: 07/02/14 |             | Site<br>Name: | 1600 Colony Road |      |          | Permit # | PAG2006713039      |
|----------|----------------|-------------|---------------|------------------|------|----------|----------|--------------------|
| Munici   | ipality        | West Manche | ester Twp     |                  | ·    |          | Photog   | rapher: K. Ward    |
| Weather: |                | 96 degrees, | sunny         | Inst             | o. # | Report 2 | Type o   | f Camera : Digital |



| Date: 07/02  | /14 Site Name:      | 1600 Colony Road | Permit # | PAG2006713039    |
|--------------|---------------------|------------------|----------|------------------|
| Municipality | West Manchester Twp |                  | Photogra | pher: K. Ward    |
| Weather: