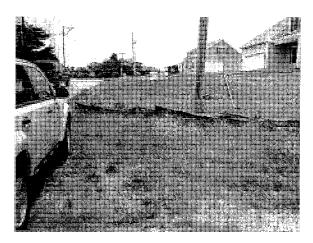

|

The Site Representatives' signature acknowledges that they have read the report and received a copy and that they were given an opportunity to discuss it with the inspector. The signature does not necessarily mean the signee agrees with the report.

Page 3 of

| Date:  | 06/12   | /13         | Site<br>Name: | 2435 Ba      | ker l | Road |                |           |       |             |
|--------|---------|-------------|---------------|--------------|-------|------|----------------|-----------|-------|-------------|
| Munici | ipality | West Manch  | ester Twp     | Complai<br># | nt    | 027  | -13            | Photogra  | pher: | K. Ward     |
| Weath  | ner:    | 81 degrees, | sunny         | <u> </u>     | Ins   | p. # | Report 2 Final | Type of C | Camer | a : Digital |



Silt fence remains in place; overview of lawn becoming established



Silt fence remains in place; overview of lawn becoming established



Adjacent lot still sparse



Silt fence remains in place; overview of lawn becoming established



Silt fence remains in place; overview of lawn becoming established



Adjacent lot still sparse

| Date:  | 06/12   | /13         | Site      | 2435 Bal         | ker F | Road                |           |         |             |
|--------|---------|-------------|-----------|------------------|-------|---------------------|-----------|---------|-------------|
|        | i       |             | Name:     |                  |       |                     |           |         |             |
| Munici | ipality | West Manch  | ester Twp | Complaint 027-13 |