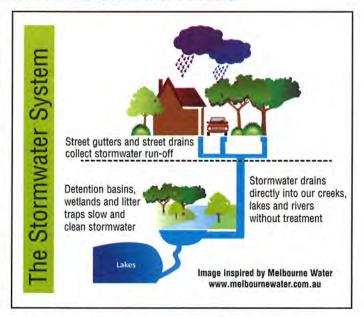

and paths, to avoid creating discharges to the stormwater system. Place sweepings in the garden or compost.

**Landscaping** - Direct run-off to garden and lawn areas when landscaping. Ensure building footings are adequately protected and any excess water is disposed of appropriately.

**Gardening** - Ensure green waste does not enter the stormwater system. Sweep grass cuttings and leaves from street gutters, footpaths and driveways and put them in your compost or garden.

Avoid using garden chemicals (pesticides, fertilizers, etc) where they could enter the stormwater system. See Hazardous Waste in your home information sheet for disposal options. Ensure areas around your yard and in front of your house are maintained so that soil, mulch, gravel, etc do not enter the stormwater system.



**Animal feces** - Dog feces washes from footpaths and driveways to the stormwater system directly into our creeks, lakes and rivers, and poses a health threat to swimmers. Owners are responsible for cleaning up after their pets, especially while out walking their dogs. Collect all feces and then bury them in the garden or dispose of them in a sealed bag in the garbage.

**Swimming pools and spas** - If the pool needs to be emptied, the water should not be directed to stormwater. Empty the pool gradually to allow the water to soak into grass or garden beds (ensuring water does not go onto neighboring properties).

Home handy people - Make sure any stockpiled material (e.g. mulch, soil, or sand) is prevented from entering the stormwater system. A cover can be used to contain the material.