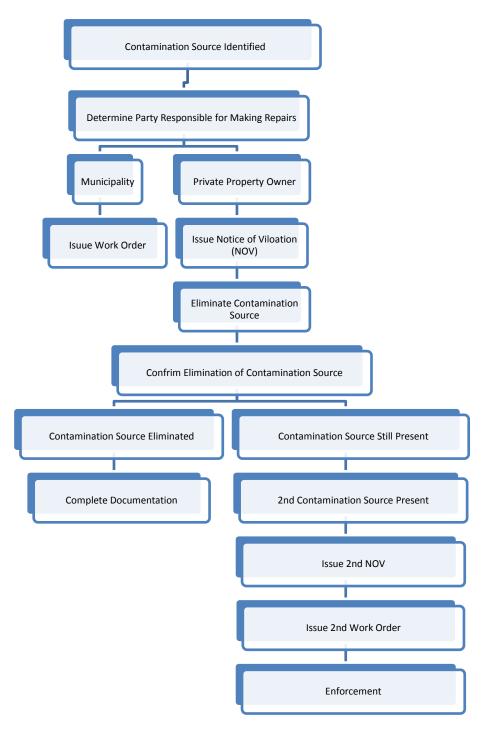

### MCM #3 - ILLICIT DISCHARGE DETECTION AND ELIMINATION (IDD&E)

BMP #1: You shall develop and implement a written program for the detection, elimination, and prevention of illicit discharges into your regulated MS4s. Your program shall include dry weather field screening of outfalls for non-stormwater flows, and sampling of dry weather discharges for selected chemical and biological parameters. Test results shall be used as indicators of possible discharge sources.

**Measurable Goal**: For new permittees, the IDD&E program shall be developed during the first year of coverage under this General Permit and shall be implemented and evaluated each year thereafter. For renewal permittees, the existing IDD&E program shall continue to be implemented and evaluated annually. Records shall be kept of all outfall inspections, flows observed, results of field screening and testing, and other follow-up investigation and corrective action work performed under this program.

- 1. For new permittees only, attach your written IDD&E program to the first report.
- 2. If you are not a new permittee, did you complete and submit your written IDD&E program to DEP? 
  Yes 
  No If Yes, provide the latest submission date: Included with this submission (refer to Attachment MCM #3 Illicit Discharge Detection & Elimination for detail).
- 3. Date of last review and/or update to IDD&E program: 03/17/14