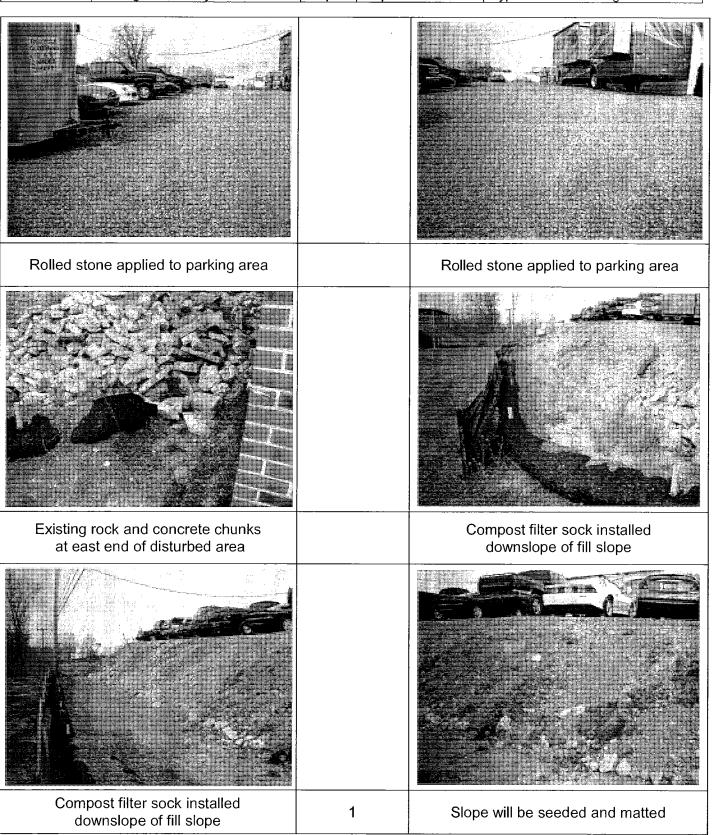

### MCM #3 - ILLICIT DISCHARGE DETECTION AND ELIMINATION (IDD&E)

BMP #1: You shall develop and implement a written program for the detection, elimination, and prevention of illicit discharges into your regulated MS4s. Your program shall include dry weather field screening of outfalls for non-stormwater flows, and sampling of dry weather discharges for selected chemical and biological parameters. Test results shall be used as indicators of possible discharge sources.

**Measurable Goal**: For new permittees, the IDD&E program shall be developed during the first year of coverage under this General Permit and shall be implemented and evaluated each year thereafter. For renewal permittees, the existing IDD&E program shall continue to be implemented and evaluated annually. Records shall be kept of all outfall inspections, flows observed, results of field screening and testing, and other follow-up investigation and corrective action work performed under this program.

- 1. For new permittees only, attach your written IDD&E program to the first report.
- 2. If you are not a new permittee, did you complete and submit your written IDD&E program to DEP? 
  Yes 
  No If Yes, provide the latest submission date: Included with this submission (refer to Attachment MCM #3 Illicit Discharge Detection & Elimination for detail).
- 3. Date of last review and/or update to IDD&E program: 03/17/14