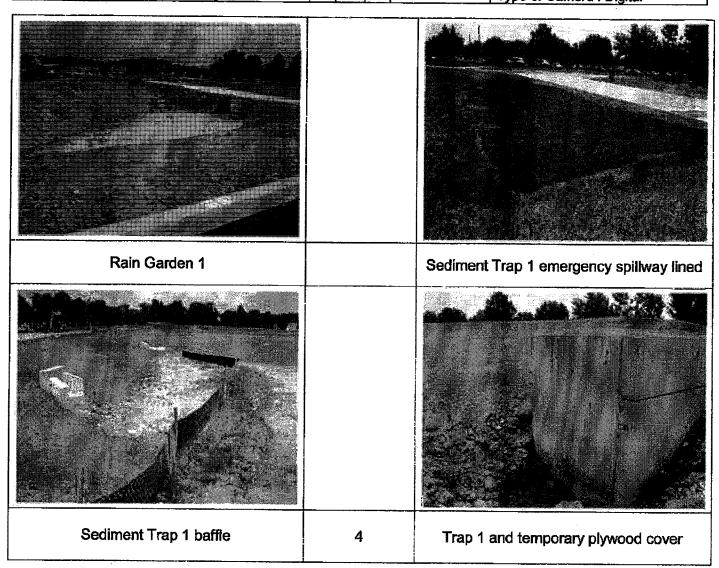

Road |      |          | Permit # | PAG2006713039      |
|----------|----------------|-------------|---------------|------------------|------|----------|----------|--------------------|
| Munici   | ipality        | West Manche | ester Twp     |                  | ·    |          | Photog   | rapher: K. Ward    |
| Weather: |                | 96 degrees, | sunny         | Inst             | o. # | Report 2 | Type o   | f Camera : Digital |



| Date: 07/02  | /14 Site Name:      | 1600 Colony Road | Permit # | PAG2006713039    |
|--------------|---------------------|------------------|----------|------------------|
| Municipality | West Manchester Twp |                  | Photogra | pher: K. Ward    |
| Weather:     | 96 degrees, sunny   | Insp. # Report 2 |          | Camera : Digital |



Conserving Natural Resources for Our Future

July 31, 2014

York Adams Transportation Authority / YATA Richard H. Farr 1230 Roosevelt Avenue York PA 17404

Re: NPDES Completeness Review
York Adams Transportation Authority Headquarters
Permit # PAG02006714048
West Manchester Township
York County

Dear Mr. Farr:

The York County Conservation District received your application for a general NPDES Permit on 7/9/2014. The permit application was checked for completeness and all necessary items were found to be included.

Please be advised that this letter is not an authorization to proceed with earth disturbance activities. It is solely a notification of the completeness of your permit application.

The permit application will be reviewed for compliance with the Department's rules and regulati