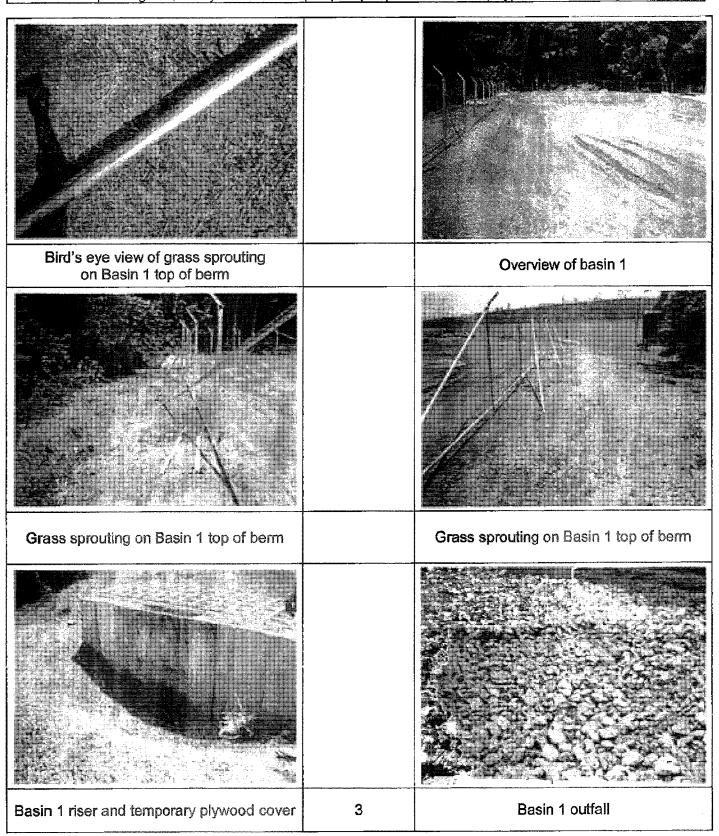

---------|------------------|--|--|
| Munici | pality | West Manchester Twp |             |                 |          | Photogra  | pher: K. Ward    |  |  |
| Weath  | er:    | 96 degrees, sunny   | Ins         | p. #            | Report 2 | Type of 0 | Camera : Digital |  |  |



| Date:    | Date: 07/02/14 |             | Site<br>Name: | 1600 Colony Road |      |          | Permit # | PAG2006713039      |
|----------|----------------|-------------|---------------|------------------|------|----------|----------|--------------------|
| Munici   | ipality        | West Manche | ester Twp     |                  | ·    |          | Photog   | rapher: K. Ward    |
| Weather: |                | 96 degrees, | sunny         | Inst             | o. # | Report 2 | Type o   | f Camera : Digital |



| Date: 07/02  | /14 Site Name:      | 1600 Colony Road | Permit # | PAG2006713039    |
|--------------|---------------------|------------------|----------|------------------|
| Municipality | West Manchester Twp |                  | Photogra | pher: K. Ward    |
| Weather:     | 96 degrees, sunny   | Insp. # Report 2 |          | Camera : Digital |



Conserving Natural Resources for Our Future

July 31, 2014

York Adams Transportation Authority / YATA Richard H. Farr 1230 Roosevelt Avenue York PA 17404

Re: NPDES Completeness Review
York Adams Transportation Authority Headquarters
Permit # PAG02006714048
West Manchester Township
York County

Dear Mr. Farr:

The York County Conservation District received your application for a general NPDES Permit on 7/9/2014. The permit application was