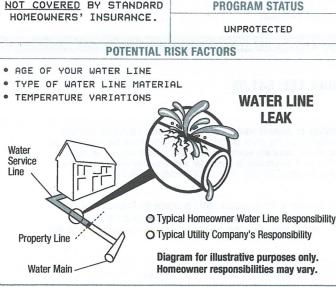

#### WATER LINE RESPONSIBILITY

Normal wear and tear can cause a leak or break in your home's water service line that may be your responsibility to repair. It pays to be protected by the optional Water Line Protection Program.

#### Q. What is a water service line?

A. A water service line is the pipe that delivers water from the utility main in the street to your home. Homeowners are often responsible for the portion of the water line that runs from their property line to their home. Your responsibilities may vary. If you live in a dwelling like a condominium, contact your homeowners association to determine your responsibilities.

#### HOMEOWNER INFORMATION NAME SERVICE ADDRESS DATE WATER SERVICE LINE PENDING REPAIRS ARE TYPICALLY NOT COVERED BY STANDARD **PROGRAM STATUS** HOMEOWNERS' INSURANCE. UNPROTECTED