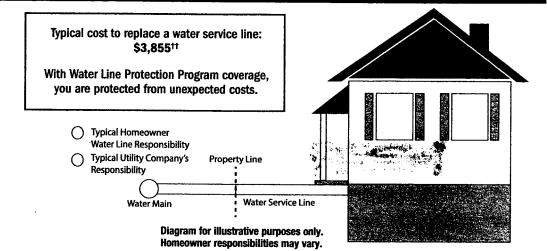

#### Q. What is a water service line?

A. A water service line is the pipe that delivers water from the utility main in the street to your home. Homeowners are often responsible for the portion of the water line that runs from their property line to their home. Your responsibilities may vary. If you live in a dwelling like a condominium, contact your homeowners association to determine your responsibilities.

\*If you live in a dwelling like a condo, please contact your local homeowners association to determine your responsibilities.

\*\*Repair or replacement costs may exceed the amount of the Program's limit of protection. In such cases, homeowners must pay the difference between the cost of the repair or replacement and the Program's limit of protection.